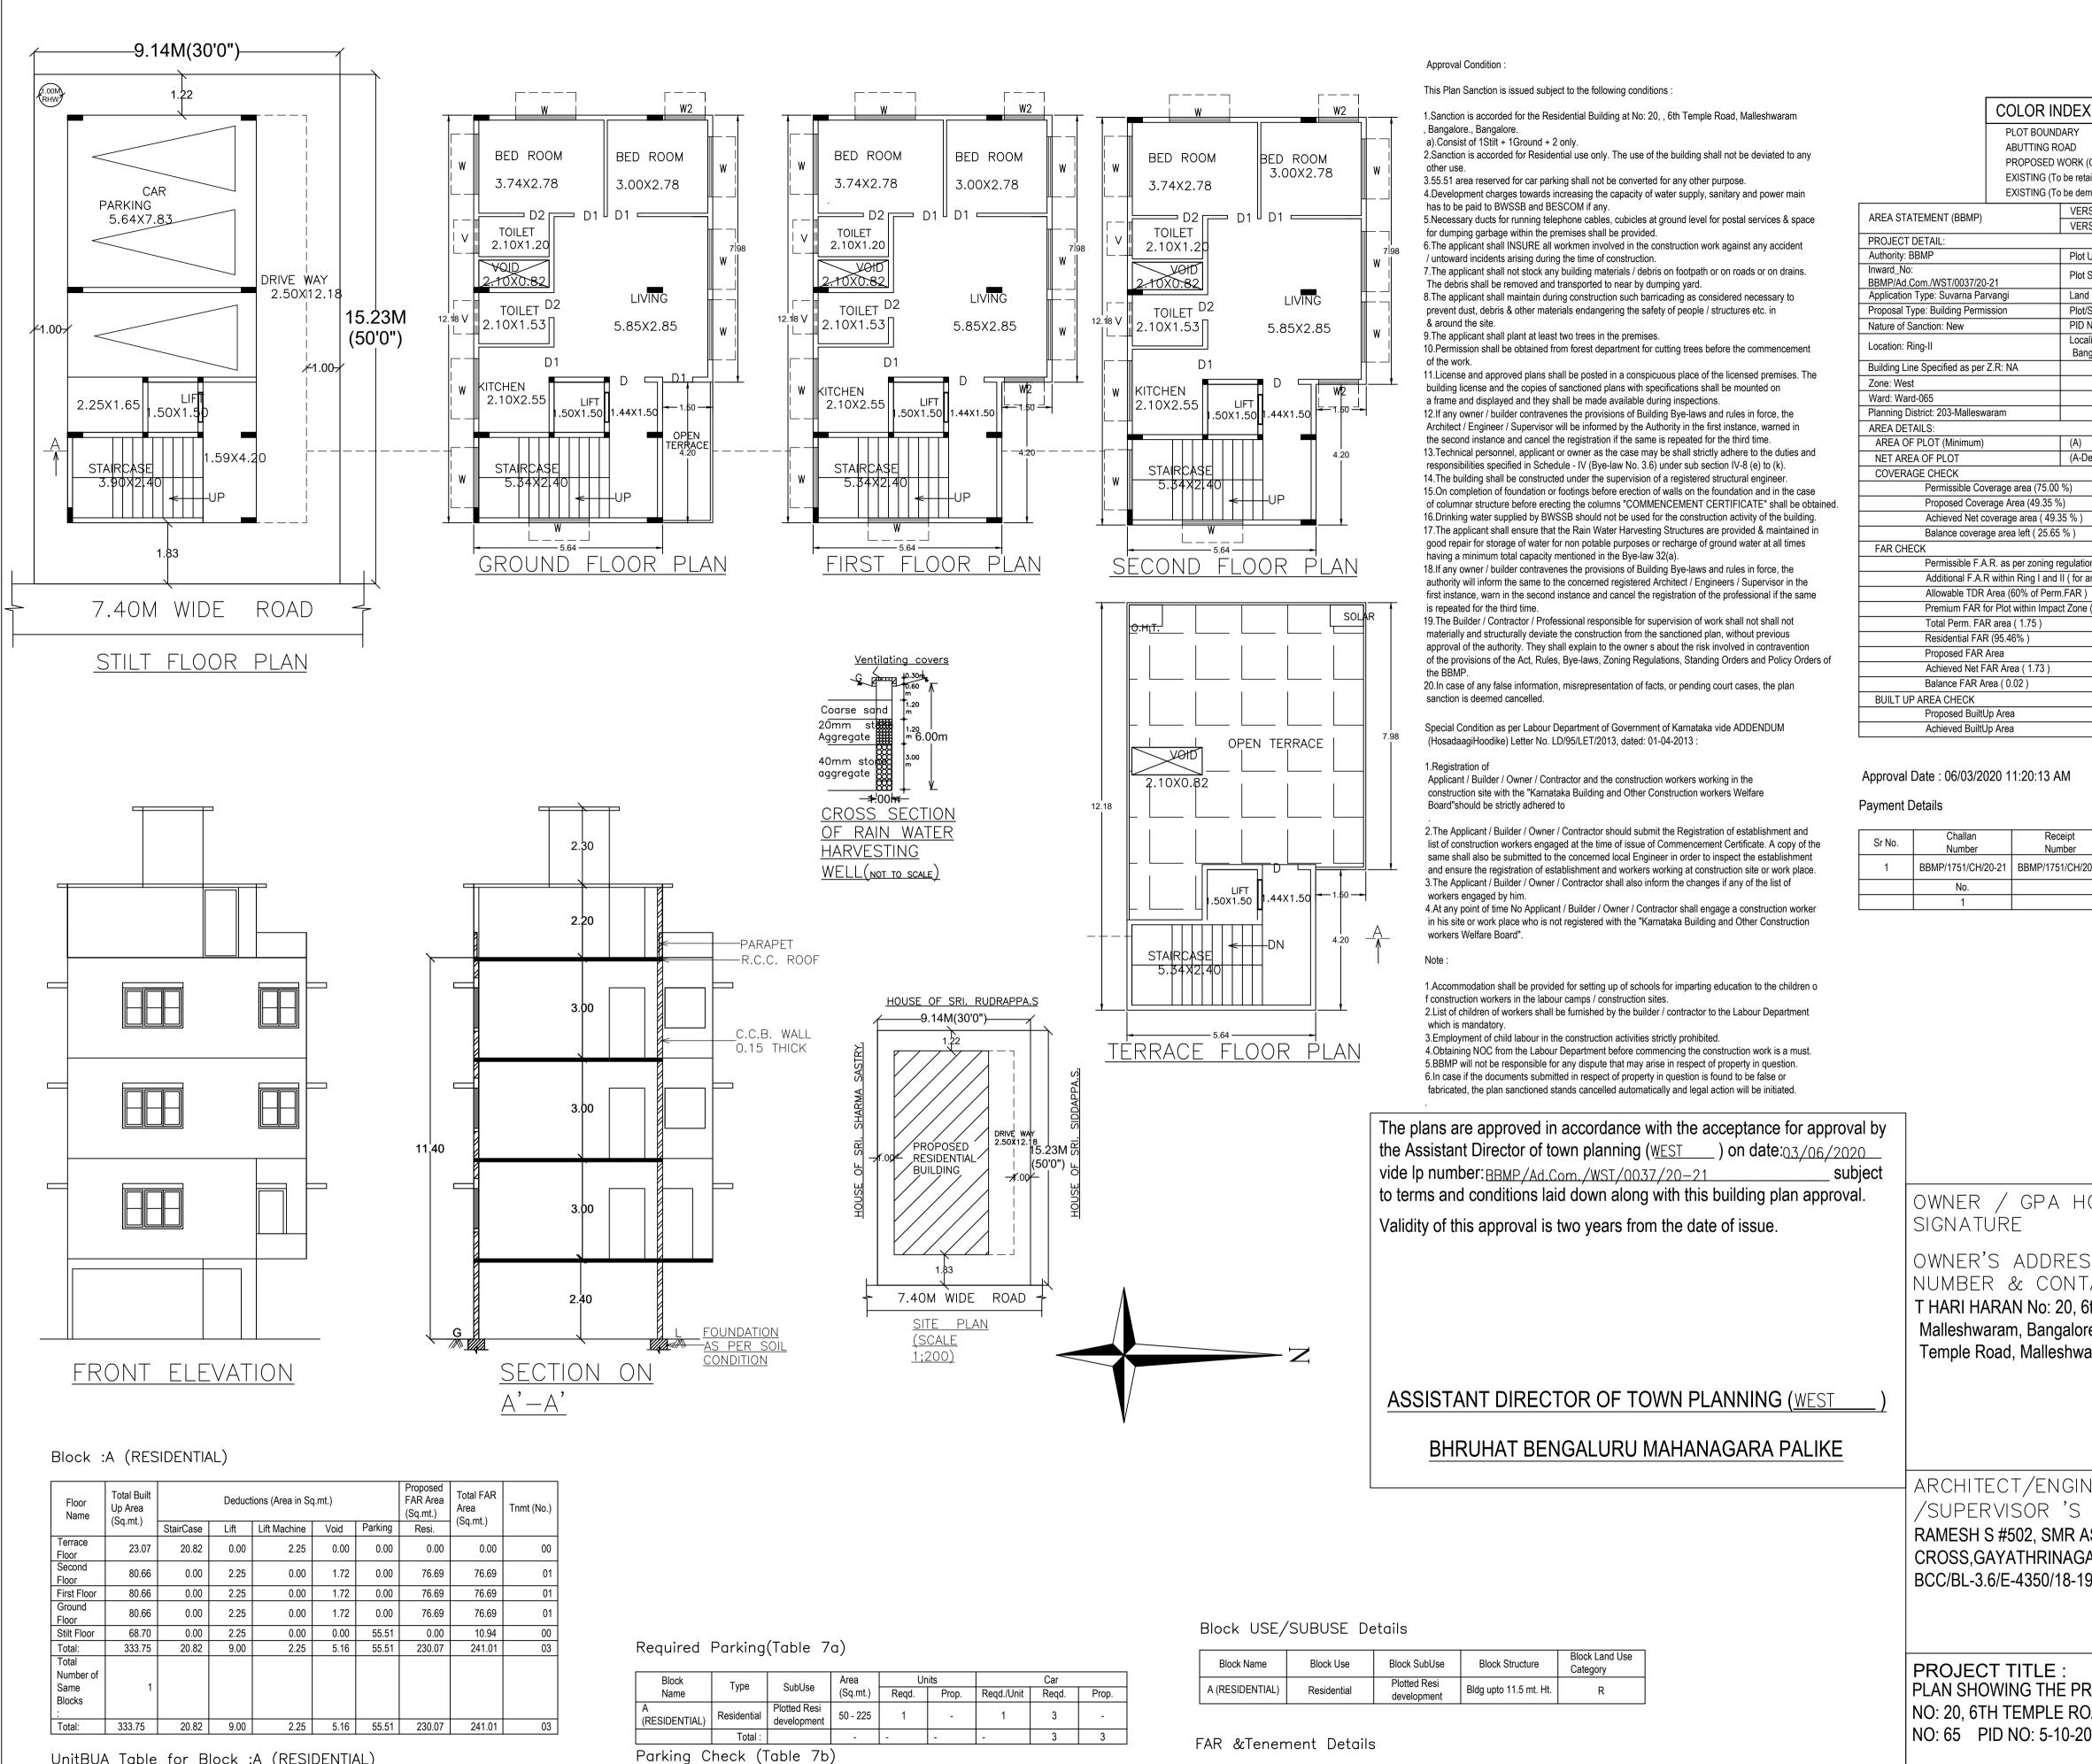

| Floor | Total Built | Deductions (Are |
|-------|-------------|-----------------|

| Floor<br>Name                             | Total Built<br>Up Area |           | Deductions (Area in Sq.mt.) |              |      |         |        | Total FAR<br>Area | Tnmt (No.) |
|-------------------------------------------|------------------------|-----------|-----------------------------|--------------|------|---------|--------|-------------------|------------|
|                                           | (Sq.mt.)               | StairCase | Lift                        | Lift Machine | Void | Parking | Resi.  | (Sq.mt.)          |            |
| Terrace<br>Floor                          | 23.07                  | 20.82     | 0.00                        | 2.25         | 0.00 | 0.00    | 0.00   | 0.00              | 00         |
| Second<br>Floor                           | 80.66                  | 0.00      | 2.25                        | 0.00         | 1.72 | 0.00    | 76.69  | 76.69             | 01         |
| First Floor                               | 80.66                  | 0.00      | 2.25                        | 0.00         | 1.72 | 0.00    | 76.69  | 76.69             | 01         |
| Ground<br>Floor                           | 80.66                  | 0.00      | 2.25                        | 0.00         | 1.72 | 0.00    | 76.69  | 76.69             | 01         |
| Stilt Floor                               | 68.70                  | 0.00      | 2.25                        | 0.00         | 0.00 | 55.51   | 0.00   | 10.94             | 00         |
| Total:                                    | 333.75                 | 20.82     | 9.00                        | 2.25         | 5.16 | 55.51   | 230.07 | 241.01            | 03         |
| Total<br>Number of<br>Same<br>Blocks<br>: | 1                      |           |                             |              |      |         |        |                   |            |
| Total:                                    | 333.75                 | 20.82     | 9.00                        | 2.25         | 5.16 | 55.51   | 230.07 | 241.01            | 03         |

UnitBUA Table for Block :A (RESIDENTIAL)

| FLOOR                | Name    | UnitBUA Type | UnitBUA Area | Carpet Area | No. of Rooms | No. of Tenement |
|----------------------|---------|--------------|--------------|-------------|--------------|-----------------|
| GROUND<br>FLOOR PLAN | SPLIT 1 | FLAT         | 76.29        | 53.59       | 6            | 1               |
| FIRST FLOOR<br>PLAN  | SPLIT 2 | FLAT         | 76.69        | 53.59       | 6            | 1               |
| SECOND<br>FLOOR PLAN | SPLIT 3 | FLAT         | 76.69        | 53.59       | 6            | 1               |
| Total:               | -       | -            | 229.67       | 160.77      | 18           | 3               |

| Block              | Туре        | SubUse                      | Area     | Ur    |       |            |
|--------------------|-------------|-----------------------------|----------|-------|-------|------------|
| Name               | турс        | Subuse                      | (Sq.mt.) | Reqd. | Prop. | Reqd./Unit |
| A<br>(RESIDENTIAL) | Residential | Plotted Resi<br>development | 50 - 225 | 1     | -     | 1          |
|                    | Total :     |                             | -        | -     | -     | -          |
|                    |             |                             |          |       |       |            |

| Vehicle Type  |     | Reqd.         | Achieved |               |  |  |
|---------------|-----|---------------|----------|---------------|--|--|
| venicie i ype | No. | Area (Sq.mt.) | No.      | Area (Sq.mt.) |  |  |
| Car           | 3   | 41.25         | 3        | 41.25         |  |  |
| Total Car     | 3   | 41.25         | 3        | 41.25         |  |  |
| TwoWheeler    | -   | 13.75         | 0        | 0.00          |  |  |
| Other Parking | -   | -             | -        | 14.26         |  |  |
| Total         |     | 55.00         |          | 55.51         |  |  |

## UserDefinedMetric (750.00 x 594.00MM)\_1

|                    |          | Total Built<br>Up Area | Deductions (Area in Sq.mt.) |                 |      |         |       | Proposed<br>FAR Area<br>(Sq.mt.) | Total FAR<br>Area | Tnmt (No.) |
|--------------------|----------|------------------------|-----------------------------|-----------------|------|---------|-------|----------------------------------|-------------------|------------|
|                    | (Sq.mt.) | StairCase              | Lift                        | Lift<br>Machine | Void | Parking | Resi. | (Sq.mt.)                         |                   |            |
| A<br>(RESIDENTIAL) | 1        | 333.75                 | 20.82                       | 9.00            | 2.25 | 5.16    | 55.51 | 230.07                           | 241.01            | 03         |
| Grand<br>Total:    | 1        | 333.75                 | 20.82                       | 9.00            | 2.25 | 5.16    | 55.51 | 230.07                           | 241.01            | 3.00       |

SHEET NO: 1

DRAWING TITLE :

| DEX<br>ARY                                                                                       |                       | SCALE : 1:100              |  |  |  |  |  |  |
|--------------------------------------------------------------------------------------------------|-----------------------|----------------------------|--|--|--|--|--|--|
| DAD<br>VORK (COVERAGE AREA)<br>be retained)                                                      |                       |                            |  |  |  |  |  |  |
| be demolished)<br>VERSION NO.: 1.0.11                                                            |                       |                            |  |  |  |  |  |  |
| VERSION DATE: 01/11/2018<br>Plot Use: Residential                                                |                       |                            |  |  |  |  |  |  |
| Plot SubUse: Plotted Resi developn<br>Land Use Zone: Residential (Main)                          | nent                  |                            |  |  |  |  |  |  |
| Plot/Sub Plot No.: No: 20,<br>PID No. (As per Khata Extract): 5-10                               | )-20                  |                            |  |  |  |  |  |  |
| Locality / Street of the property: 6th Bangalore.                                                |                       |                            |  |  |  |  |  |  |
|                                                                                                  |                       |                            |  |  |  |  |  |  |
|                                                                                                  |                       | SQ.MT.                     |  |  |  |  |  |  |
| (A)<br>(A-Deductions)                                                                            |                       | 139.20<br>139.20           |  |  |  |  |  |  |
| %)                                                                                               |                       | 104.40<br>68.70            |  |  |  |  |  |  |
| 5 % )<br>% )                                                                                     |                       | 68.70<br>35.70             |  |  |  |  |  |  |
| egulation 2015(1.75)<br>II(for amalgamated plot -)                                               |                       | 243.60<br>0.00             |  |  |  |  |  |  |
| .FAR )<br>t Zone ( - )                                                                           |                       | 0.00                       |  |  |  |  |  |  |
|                                                                                                  |                       | 243.60<br>230.08<br>241.01 |  |  |  |  |  |  |
|                                                                                                  |                       | 241.01<br>241.01<br>2.59   |  |  |  |  |  |  |
|                                                                                                  |                       | 333.75                     |  |  |  |  |  |  |
|                                                                                                  |                       | 333.75                     |  |  |  |  |  |  |
| Μ                                                                                                |                       |                            |  |  |  |  |  |  |
| eipt Amount (INR) Payme                                                                          | nt Mode Transaction P | ayment Date Remark         |  |  |  |  |  |  |
|                                                                                                  | 10384460485           | 05/22/2020<br>3:59:38 PM   |  |  |  |  |  |  |
| Scrutiny Fee                                                                                     | 2403                  | Remark<br>-                |  |  |  |  |  |  |
| HOLDER'S                                                                                         |                       |                            |  |  |  |  |  |  |
| RESS WITH ID<br>NTACT NUMBE<br>20, 6th Temple Road,<br>alore. No: 20, 6th<br>shwaram. Bangalore. | R :                   |                            |  |  |  |  |  |  |
| 1. H                                                                                             | 1                     | *                          |  |  |  |  |  |  |
| GINEER<br>'S SIGNATURE<br>IR ASTRA APARTME<br>IAGAR<br>8-19                                      | NT, 5TH               | fo                         |  |  |  |  |  |  |
| -1                                                                                               | 0.                    |                            |  |  |  |  |  |  |
| :<br>E PROPOSED RESID<br>E ROAD, MALLESHW,<br>0-20.                                              |                       |                            |  |  |  |  |  |  |
| E : 125696543-22-05-2020<br>03-54-25\$_\$T HARI                                                  |                       |                            |  |  |  |  |  |  |
| HARAN                                                                                            |                       |                            |  |  |  |  |  |  |